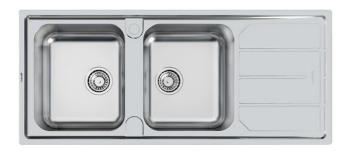

# **Sink Elettra**

Bowl on the left Kitchen Sinks Code: 5812 062

## **DETAILS**

| Edge/Installation Type | Standard (8 mm Edge)                                            |
|------------------------|-----------------------------------------------------------------|
| Finish                 | Foster brushed                                                  |
| Material               | AISI 304 stainless steel                                        |
| Texture                | Foster brushed                                                  |
| Base                   | 80-90 cm                                                        |
| Dimensions             | 1160 x 500 mm                                                   |
| Standard fittings      | Fixing hooks, gasket, drain, overflow and siphon, boxed packing |
| Mixer holes            | 1 standard hole - 2nd hole on request                           |
| Built-in hole          | 1140 x 480 mm                                                   |
|                        |                                                                 |

| Drainer                   | Yes                                                                                                                                                                                                                                                    |
|---------------------------|--------------------------------------------------------------------------------------------------------------------------------------------------------------------------------------------------------------------------------------------------------|
| Width                     | 116 cm                                                                                                                                                                                                                                                 |
| Bowl dimension            | 341x400mm                                                                                                                                                                                                                                              |
| Number of bowls           | 2 bowls                                                                                                                                                                                                                                                |
| Waste fitting             | 3,5" drain                                                                                                                                                                                                                                             |
| FEATURES                  |                                                                                                                                                                                                                                                        |
| 2nd / 3rd hole availaible | The sink can be customized with the execution on request of additional holes, usable for double-hole mixers, for remote controlled drains or for the installation of soap dispensers. The positions are marked on the drawings with dotted line holes. |
| Added value               | Foster uses steel thicknesses higher than those used on average by other manufacturers. This is how, thanks to our long experience, we know how to make sinks of superior quality and with a better resistance to aging.                               |
| Basket 3,5" waste fitting | The drain is equipped with a large 3.5" drain, with the practical basket cap that prevents the discharge of solid parts.                                                                                                                               |
| Sliding brackets          |                                                                                                                                                                                                                                                        |