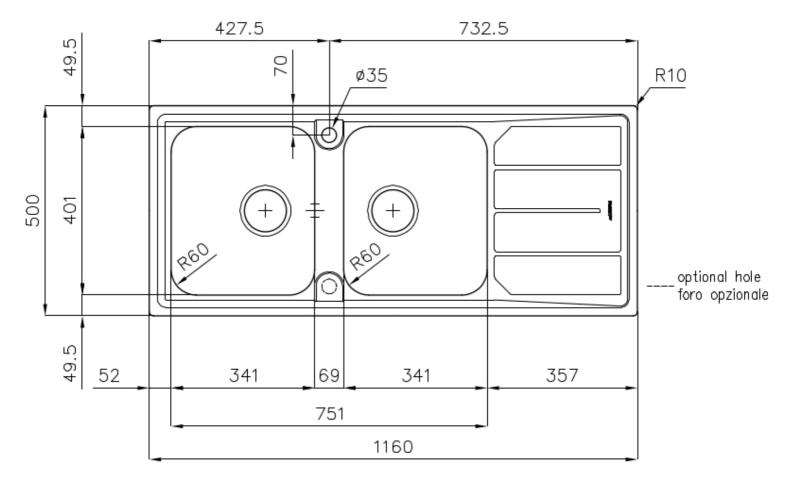

## **DETAILS**

| Edge/Installation Type | Standard (8 mm Edge)                                            |
|------------------------|-----------------------------------------------------------------|
| Finish                 | Foster brushed                                                  |
| Material               | AISI 304 stainless steel                                        |
| Texture                | Foster brushed                                                  |
| Base                   | 80-90 cm                                                        |
| Dimensions             | 1160 x 500 mm                                                   |
| Standard fittings      | Fixing hooks, gasket, drain, overflow and siphon, boxed packing |
| Mixer holes            | 1 standard hole - 2nd hole on request                           |
| Built-in hole          | 1140 x 480 mm                                                   |
|                        |                                                                 |

| Drainer                   | Yes                                                                                                                                                                                                                                                    |
|---------------------------|--------------------------------------------------------------------------------------------------------------------------------------------------------------------------------------------------------------------------------------------------------|
| Width                     | 116 cm                                                                                                                                                                                                                                                 |
| Bowl dimension            | 341x400mm                                                                                                                                                                                                                                              |
| Number of bowls           | 2 bowls                                                                                                                                                                                                                                                |
| Waste fitting             | 3,5" drain                                                                                                                                                                                                                                             |
| FEATURES                  |                                                                                                                                                                                                                                                        |
| 2nd / 3rd hole availaible | The sink can be customized with the execution on request of additional holes, usable for double-hole mixers, for remote controlled drains or for the installation of soap dispensers. The positions are marked on the drawings with dotted line holes. |
| Added value               | Foster uses steel thicknesses higher than those used on average by other manufacturers. This is how, thanks to our long experience, we know how to make sinks of superior quality and with a better resistance to aging.                               |
| Basket 3,5" waste fitting | The drain is equipped with a large 3.5" drain, with the practical basket cap that prevents the discharge of solid parts.                                                                                                                               |
| Sliding brackets          |                                                                                                                                                                                                                                                        |