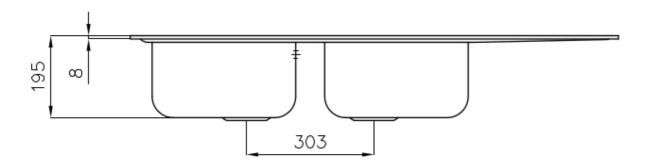

## **DETAILS**

| Edge/Installation Type | Standard (8 mm Edge)                                            |
|------------------------|-----------------------------------------------------------------|
| Finish                 | Foster brushed                                                  |
| Material               | AISI 304 stainless steel                                        |
| Texture                | Foster brushed                                                  |
| Base                   | 80-90 cm                                                        |
| Dimensions             | 1160 x 500 mm                                                   |
| Standard fittings      | Fixing hooks, gasket, drain, overflow and siphon, boxed packing |
| Mixer holes            | 1 standard hole - 2nd hole on request                           |
| Built-in hole          | 1140 x 480 mm                                                   |
|                        |                                                                 |

| Drainer                   | Yes                                                                                                                                                                                                                                                    |
|---------------------------|--------------------------------------------------------------------------------------------------------------------------------------------------------------------------------------------------------------------------------------------------------|
| Width                     | 116 cm                                                                                                                                                                                                                                                 |
| Bowl dimension            | 341x400mm                                                                                                                                                                                                                                              |
| Number of bowls           | 2 bowls                                                                                                                                                                                                                                                |
| Waste fitting             | 3,5" drain                                                                                                                                                                                                                                             |
| FEATURES                  |                                                                                                                                                                                                                                                        |
| 2nd / 3rd hole availaible | The sink can be customized with the execution on request of additional holes, usable for double-hole mixers, for remote controlled drains or for the installation of soap dispensers. The positions are marked on the drawings with dotted line holes. |
| Added value               | Foster uses steel thicknesses higher than those used on average by other manufacturers. This is how, thanks to our long experience, we know how to make sinks of superior quality and with a better resistance to aging.                               |
| Basket 3,5" waste fitting | The drain is equipped with a large 3.5" drain, with the practical basket cap that prevents the discharge of solid parts.                                                                                                                               |
| Sliding brackets          |                                                                                                                                                                                                                                                        |